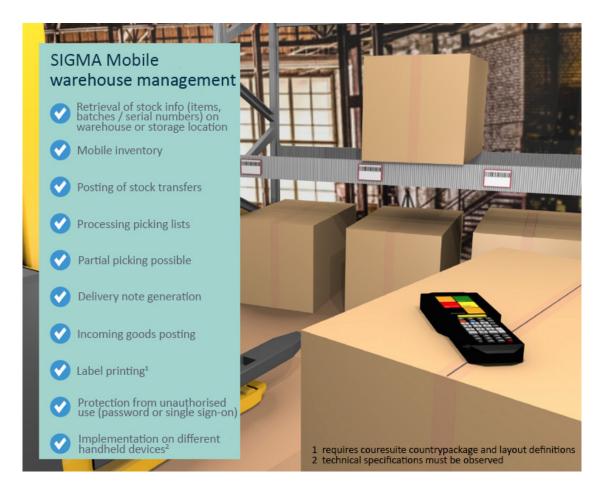

#### We love SAP Business One - so we make it even better.

With our solutions for digital logistics, you simplify and accelerate your warehouse processes between incoming and outgoing goods. Keep track of stock levels, carry out warehouse bookings quickly and easily and and keep the threads in complex picking processes in your hands. The error rate drops dramatically, while process reliability increases.