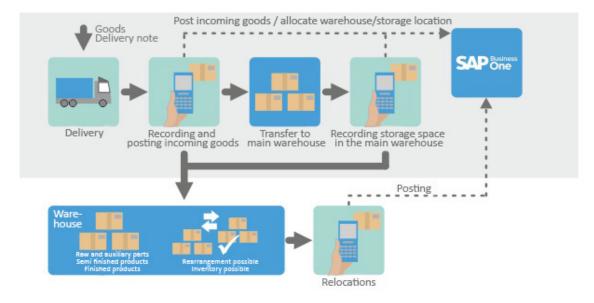

#### We love SAP Business One - so we make it even better.

With our solutions for digital logistics, you simplify and accelerate your warehouse processes between incoming and outgoing goods. Keep track of stock levels, carry out warehouse bookings quickly and easily and and keep the threads in complex picking processes in your hands. The error rate drops dramatically, while process reliability increases.