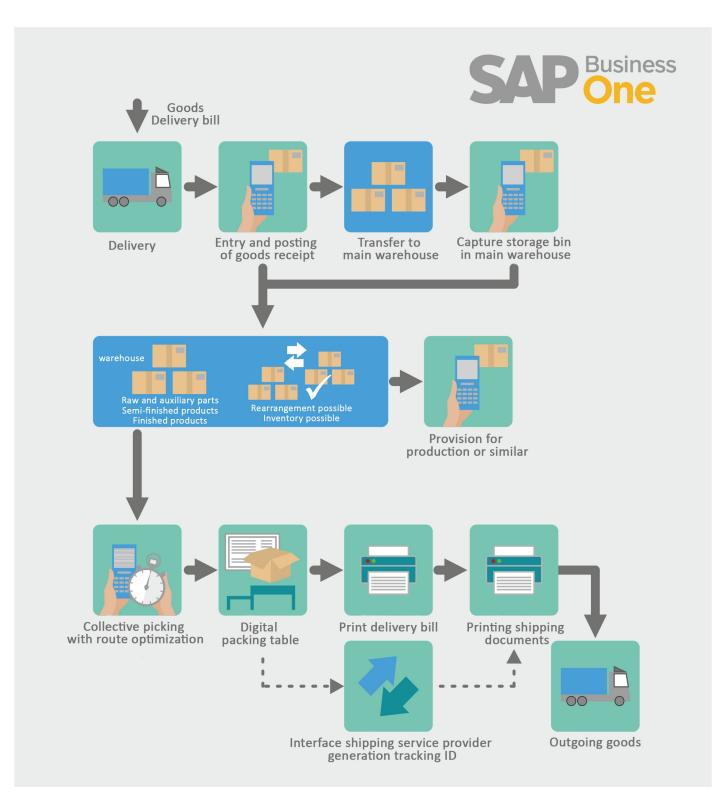

#### We love SAP Business One - so we make it even better.

With our solutions for digital logistics, you simplify and accelerate your warehouse processes between incoming and outgoing goods. Keep track of stock levels, carry out warehouse bookings quickly and easily and and keep the threads in complex picking processes in your hands. The error rate drops dramatically, while process reliability increases.