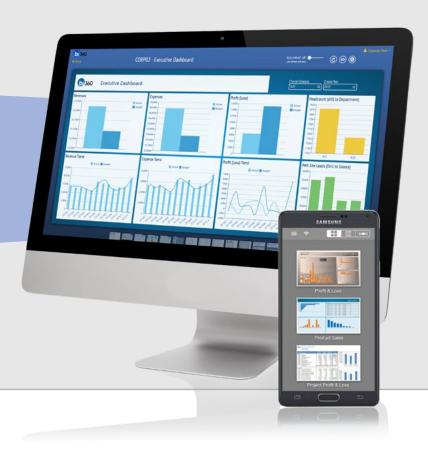

### DASHBOARDS

- Web-based for anywhere, anytime access
- Works with SharePoint (but not required)
- Fully customizable dashboard layouts
- Interactive charts, reports and more
- Drag & Drop dashboard design for easy development of new dashboards
- Business users learn dashboard design in hours, not days
- Run real-time on ERP system or on the BI360 Data Warehouse with drill-down
- Detailed security