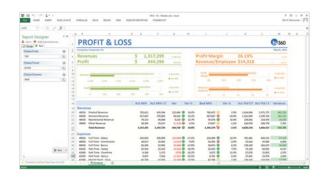

# REPORTING

- Microsoft Excel- and Web-based with mobile apps
- Live Financial Reporting (GL), Operational Reporting (Sub-ledgers – AP, AR, etc.) as well as Benchmark, KPI and graphical reporting
- Ad-hoc reporting and analysis
- Multi-company/Multi-currency consolidations
- Drill down to GL detail and drill across to sub-ledgers and document images
- On-Demand and Auto-Scheduled reporting and distribution