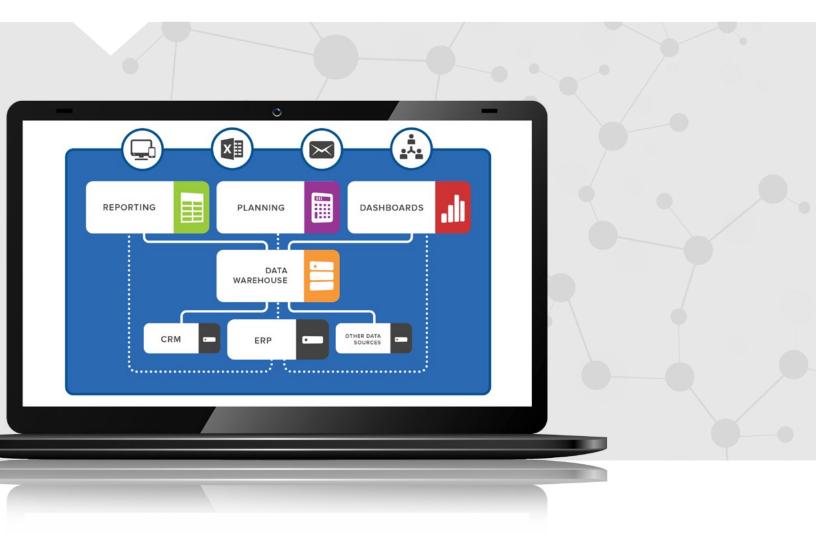

# A closer look at 57360

BI360 provides a complete Excel and web-based suite with mobile apps, comprised of Reporting, Budgeting, Dashboard modules and a pre-configured Data Warehouse. Solver's BI360 Suite is the most complete Business Intelligence (BI) solution of its kind, and it is available for both on-premise and cloud-based deployment.

# REPORTING

- Microsoft Excel- and Web-based with mobile apps
- Live Financial Reporting (GL), Operational Reporting (Sub-ledgers – AP, AR, etc.) as well as Benchmark, KPI and graphical reporting
- Ad-hoc reporting and analysis
- Multi-company/Multi-currency consolidations
- Drill down to GL detail and drill across to sub-ledgers and document images
- On-Demand and Auto-Scheduled reporting and distribution

#### **PLANNING**

- Microsoft Excel- and Web-based budget and forecast input
- Streamlined data entry
  - Pre-built as well as user-defined input templates
  - Copy history and make changes in a single click
  - Spread budgets evenly or based on trends or budget at line item level
  - Include comments (account or line item level)

### DASHBOARDS

- Web-based for anywhere, anytime access
- Works with SharePoint (but not required)
- Fully customizable dashboard layouts
- Interactive charts, reports and more
- Drag & Drop dashboard design for easy development of new dashboards
- Business users learn dashboard design in hours, not days
- Run real-time on ERP system or on the BI360 Data Warehouse with drill-down
- Detailed security

# DATA WAREHOUSE

- Preconfigured Data Warehouse that can be set-up in days, not months
  - Dramatically reduces time/cost/risk to implement
  - Preconfigured modules (GL, AR, AP, Rev, Assets, HR, Project) and 50 additional 'user defined' modules for any other pertinent data
- Integrate to virtually any data source including cloud
- User friendly 'Office-like' administrative interface built for business users
- Advanced business rules such as Currency, Elimination, Allocations, KPIs, etc.
- True multi-source data warehousing to support Dashboards, Reporting and Planning
- Microsoft SQL Server-based
- Pre-integrated with BI360 Reporting, Planning and Dashboard modules, and also works with any other BI tool that supports MS SQL Server, such as PowerPivot, Power BI, Tableau, Qlikview, etc.