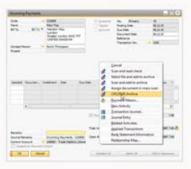

Starting the cheque scan with a right mouse-click

Opening the CKS.DMS archive

Recording and assignment of the cheque in the archive

Detail of the archived cheque document