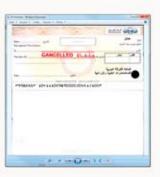

The scan is started quickly and easily with a right mouse-click in SAP Business One. This starts automatic processing of the data and subsequent archiving of the cheque in the Document Management System.

Starting the cheque scan with a right mouse-click

Opening the CKS.DMS archive

Recording and assignment of the cheque in the archive

Detail of the archived cheque document