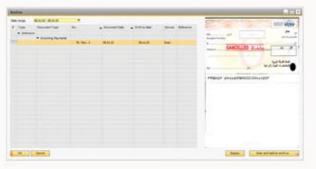

Starting the cheque scan with a right mouse-click

Opening the CKS.DMS archive

Recording and assignment of the cheque in the archive

Detail of the archived cheque document