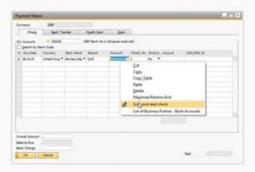

The scan is started quickly and easily with a right mouse-click in SAP Business One. This starts automatic processing of the data and subsequent archiving of the cheque in the Document Management System.

Starting the cheque scan with a right mouse-click

Opening the CKS.DMS archive

Recording and assignment of the cheque in the archive

Detail of the archived cheque document